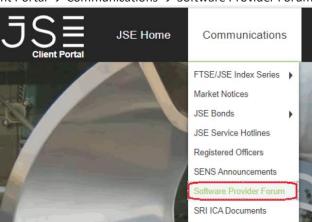

# https://clientportal.jse.co.za/communication/software-provider-forum

To navigate to the Software Provider Forum from the JSE main page, follow these steps:

Click Client Portal → Communications → Software Provider Forum